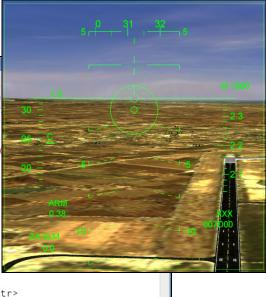

# MUSE™ HUD Builder™

The MUSE™ HUD Builder™ provides the ability to create and modify a MUSE™ IOS Heads Up Display (HUD), without ever having to change a line of code! All characteristics are applied via an XML file that identifies each HUD component. Adjustments can be made either manually while running the stand-alone desktop IOS simulator, or in real time using the HUD display on the MUSE IOS window. When you change a parameter in the XML file and save, the HUD is automatically updated.

The HUD Builder™ allows you to:

- Change the overall characteristics of the HUD display such as color, font, character size,
- Change the look and feel of individual HUD components including: position, start/and end points, alignment, labels, quantity, width, height, distance between lines, etc.