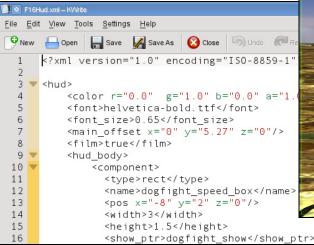

# MUSE™ HUD Builder™

The MUSE™ HUD Builder™ provides the ability to create and modify a MUSE™ IOS Heads Up Display (HUD), without ever having to change a line of code! All characteristics are applied via an XML file that identifies each HUD component. Adjustments can be made either manually while running the stand-alone desktop IOS simulator, or in real time using the HUD display on the MUSE IOS window. When you change a parameter in the XML file and save, the HUD is automatically updated.

The HUD Builder™ allows you to:

- Change the overall characteristics of the HUD display such as color, font, character size,
- Change the look and feel of individual HUD components including: position, start/and end points, alignment, labels, quantity, width, height, distance between lines, etc.

Additionally, the HUD Builder™ allows you to logically connect a variable in your program to a graphical component defined in the XML file.

**COMPRO Computer Services, Inc.** 105 East Drive Melbourne, Florida U.S.A. Tel: (800) 936-2673 www.compro.net